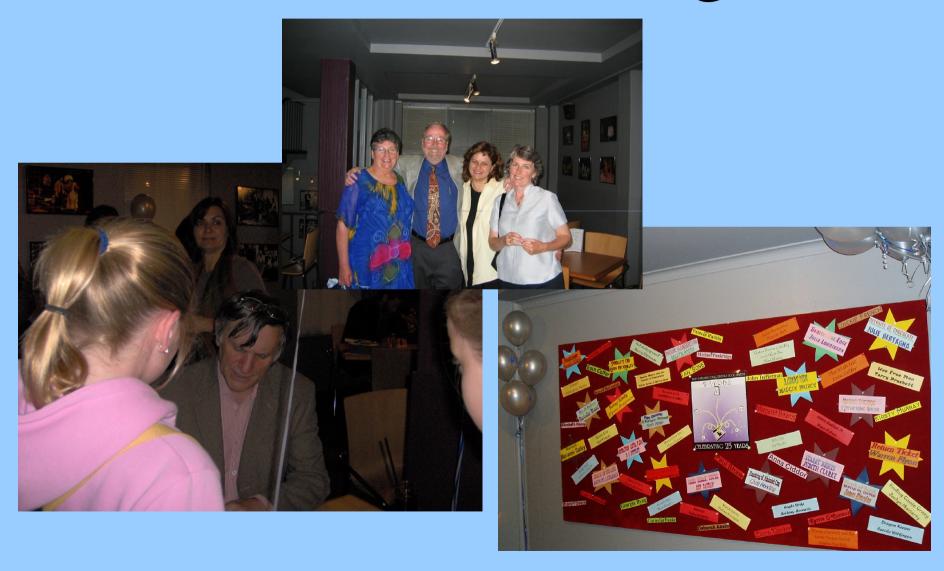

### Presentation Night

# Students and authors perform.

#### Winning authors receive a trophy.