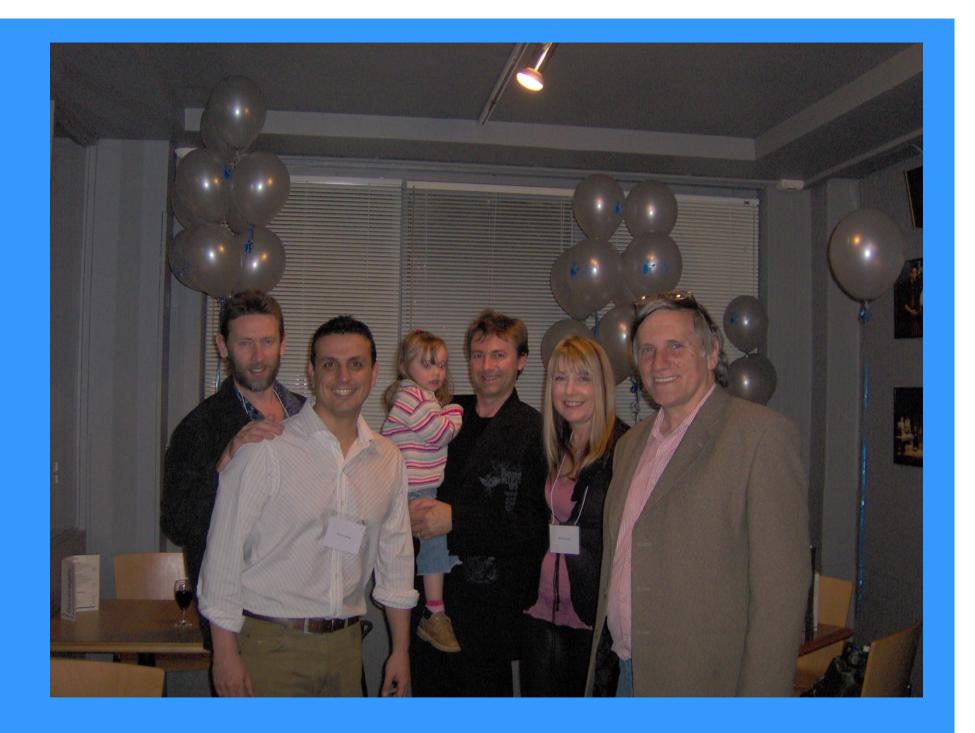

### Presentation Night

# Students and authors perform.

#### Winning authors receive a trophy.