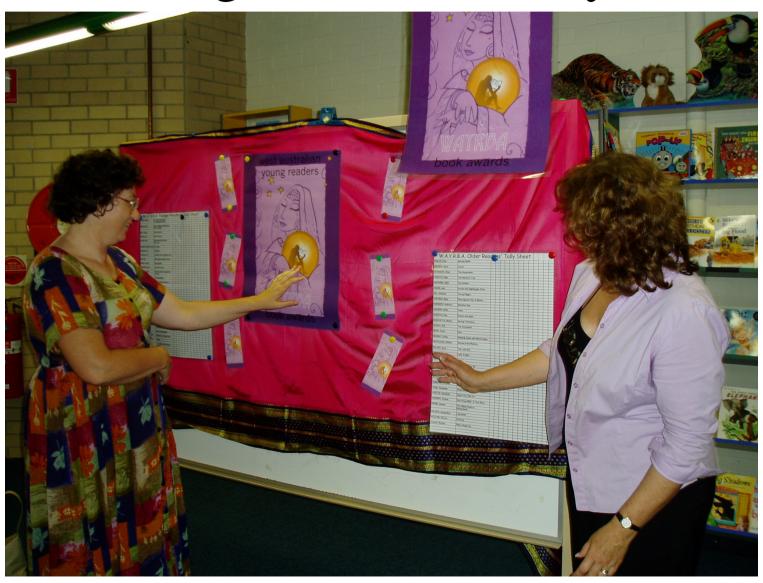

|            |   |  |  |
| Name of reader                                                 | _ TERRIFIC |   |  |  |
| Name of School/Library                                         | GOOD       |   |  |  |
| Signature of Teacher/Librarian                                 | OK         |   |  |  |
| MALE □ FEMALE □  Send to WAYRBA, PO Box 256, GUILDFORD WA 6935 | AWFUL      |   |  |  |

### Send your votes to -

# Vote Coordinator WAYRBA PO Box 256 GUILDFORD WA 6935

You will find the address on our newsletters as well as on the bottom of the nomination and voting forms.

## It helps us immensely if votes are sorted into alphabetical order by author.



Please do not staple the votes together.



#### Recording votes on a tally sheet.



### Reading Lists

There are new reading lists every year.

Students can read from the older and younger lists of a given year.



#### **WAYRBA Lists 2009**

### Reading List

Older and Younger

|    | Younger                   | Readers' List                   |    | Older Readers' List |                           |
|----|---------------------------|---------------------------------|----|---------------------|---------------------------|
| 1  | ADORNETTO, A              | Shadow Thief                    | 1  | BAXTER, S           | H-Bomb Girl               |
|    |                           |                                 |    |                     | Transformation of         |
| 2  | ARENA, F                  | Fartimus Maximus                | 2  | BEALE, F            | Minna Harg